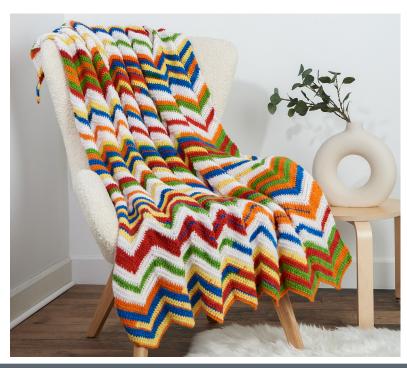

# RED HEART JOYFUL RIPPLE CROCHET BLANKET

**RHC0502-032161M** | December 13, 2021

## **MEASUREMENTS**

Approx 45" wide x 56" long (114.5 x 142 cm).

## RED HEART JOYFUL RIPPLE CROCHET BLANKET

**RHC0502-032161M** | December 13, 2021

 To change color, work to last loops on hook of first color, yarn over hook (yoh) with new color and proceed. Carry color not in use loosely up Wrong Side (WS) of work.