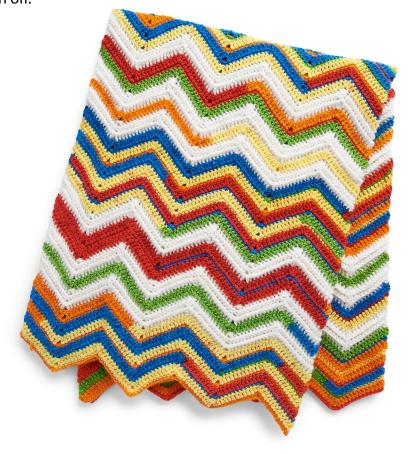

# RED HEART JOYFUL RIPPLE CROCHET BLANKET

**RHC0502-032161M** | December 13, 2021

## **MEASUREMENTS**

Approx 45" wide x 56" long (114.5 x 142 cm).

## RED HEART JOYFUL RIPPLE CROCHET BLANKET

**RHC0502-032161M** | December 13, 2021

 To change color, work to last loops on hook of first color, yarn over hook (yoh) with new color and proceed. Carry color not in use loosely up Wrong Side (WS) of work.