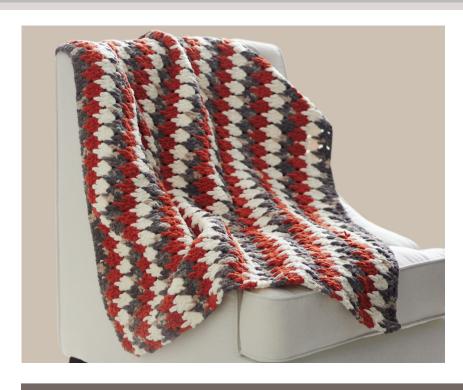

# **MATERIALS**

**Bernat**° **Blanket**™ (10.5 oz/300 g; 220 yds/201 m)

**VERSION A** 

270 yds/245 m or 2 balls MC: Silver Steel (10001) **A:** Pumpkin Spice (10630) **236 yds/215 m or 2 balls** 

**B:** Vintage White (10006) **236 yds/215 m or 2 balls** 

OR

**Bernat**° **Blanket**™ (5 oz/150 g; 108 yds/98 m)

**VERSION B** 

**MC:** Dark Gray (00044) 270 yds/245 m or 3 balls **A:** Cranberry (00705) 236 yds/215 m or 3 balls **B:** Vintage White (00006) 236 yds/215 m or 3 balls

## **MEASUREMENTS**

Approx 46" x 58" [117 x 147.5 cm].